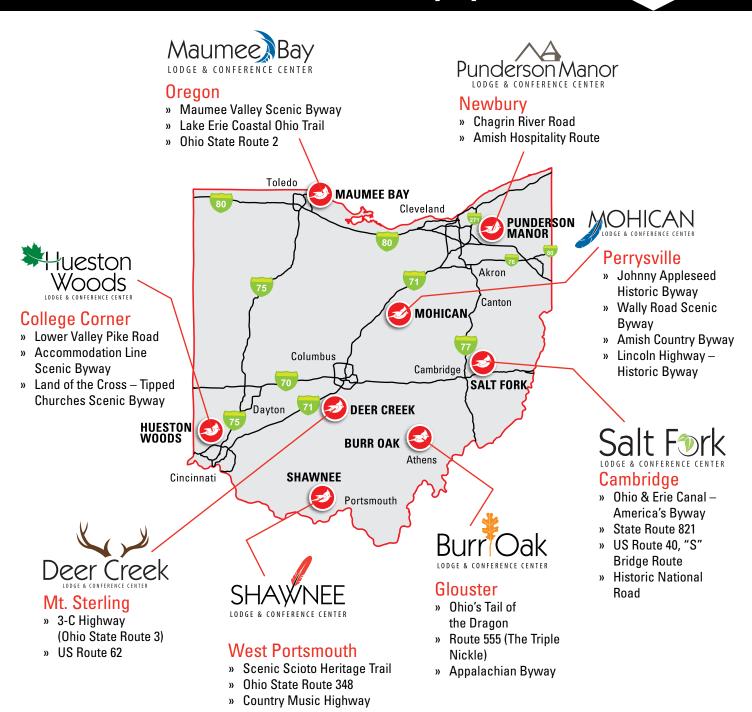

lueston

Woods

Deer Creek

**Burr**Oak

Punderson Manor Salt Fork

SHAWNEE

GREAT OHIO LODGES

MOHICAN

MaumeeBay

Not all who nander are lost.

Discover all of Ohio's wonders on our scenic byways and drives.

GREAT OHIO LODGES