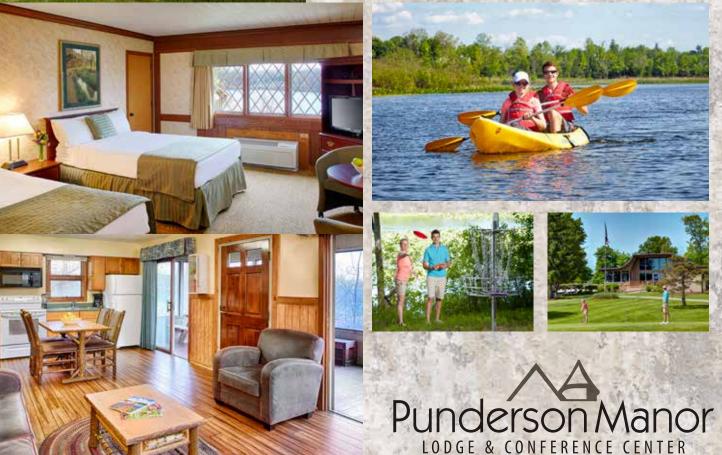

1098 Ashland County Road #3006 Perrysville, OH 44864 419-938-5411 Mohicanl odge.com

741-acre Punderson State Park with its 150-acre natural lake, resort manor house, family cabins, golf course and

scenic campground, provides many recreational opportunities for visitors. Punderson is also Ohio's premier winter sports park. Sledding, snowmobiling and cross-country skiing are all at their best.

#### ACCOMMODATIONS:

- » 31 lodge guestrooms
- » 26 fully furnished two-bedroom cabins
- » All amenities at the lodge are available to cabin guests

#### LODGE & PARK ACTIVITIES:

- » 18-Hole championship golf course
- » World class 27-hole disc golf course
- » 14 miles of hiking, walking, and running trails
- » Outdoor children's playground
- » Bird watching
- » Fishing
- » Archery range
- » Outdoor bonfire pits
- » Cross-country skiing
- » Snowshoeing
- » Sledding hill
- » Snowmobiling
- " Doal Terric
- » Sandy beach
- » Tenn
- » Basketball
- » Volleyball
- » Shuffleboard
- » Indoor/Outdoor pool
- » Family and children's programs
- » Movie rentals
- » Complimentary board games