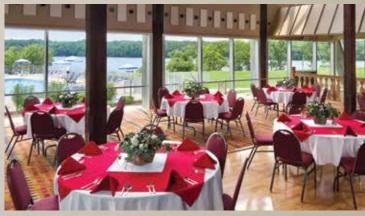

#### AMENITIES:

- » Full service dining room serving breakfast, lunch and dinner
- » Full service bar
- » Gift shop
- » Free WiFi in lodge public areas, rooms and cabins

### COMPLETE CONFERENCE CENTER FACILITIES:

- » 6,000 square feet of flexible meeting and banquet space,accommodating up to 375 people
- » Professional sales and catering staff
- » Audio-visual equipment
- » Team building and group activities