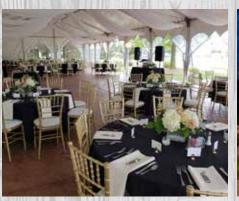

### COMPLETE CONFERENCE CENTER FACILITIES:

- 4 meeting and conference rooms accommodating up to 250
- » Professional sales and catering staff
- » Audio-visual equipment

#### COMPLETE CONFERENCE CENTER FACILITIES:

- » 5,000 square feet of flexible meeting and banquet space, accommodating up to 200 people
- » Audio-visual equipment
- » Team building and group activities

#### COMPLETE CONFERENCE CENTER FACILITIES:

- » Over 4,000 square feet of flexible meeting and banquet space,accommodating up to 100 people
- » Audio-visual equipment
- » Team building and group activities