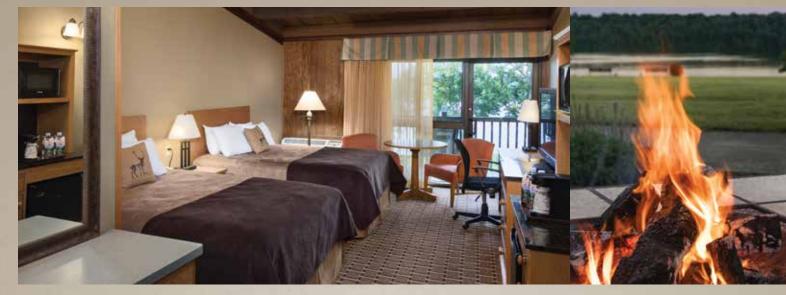

#### ACCOMMODATIONS:

- » 38 lodge guestrooms with a combination of lakeview luxury suites, lakeview family suites, suites and kings (several suites feature 2 full bathrooms)
- 30 fully furnished cabins; some sleeping up to eight guests
- » Each cabin has a bath with a shower, living room, complete kitchen, dining area and screened porch. Linens, towels, cooking and eating utensils are furnished.
- » All amenities at the lodge are available to cabin guests

#### AMENITIES:

- » Full service dining room serving breakfast, lunch and dinner
- » Full service bar
- » Gift shop
- » Free WiFi in lodge public areas and rooms