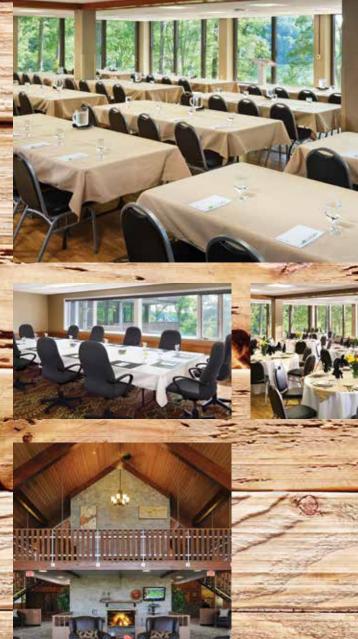

### COMPLETE CONFERENCE CENTER FACILITIES:

- 4 meeting and conference rooms accommodating up to 250
- » Professional sales and catering staff
- » Audio-visual equipment

#### COMPLETE CONFERENCE CENTER FACILITIES:

- » 12,000 square feet of flexible meeting and banquet space,accommodating up to 450 people
- » Audio-visual equipment
- » Team building and group activities