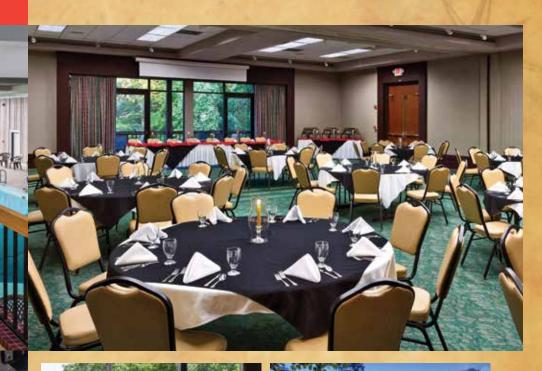

#### COMPLETE CONFERENCE CENTER FACILITIES:

- » 12,000 square feet of flexible meeting and banquet space,accommodating up to 450 people
- » Audio-visual equipment
- » Team building and group activities