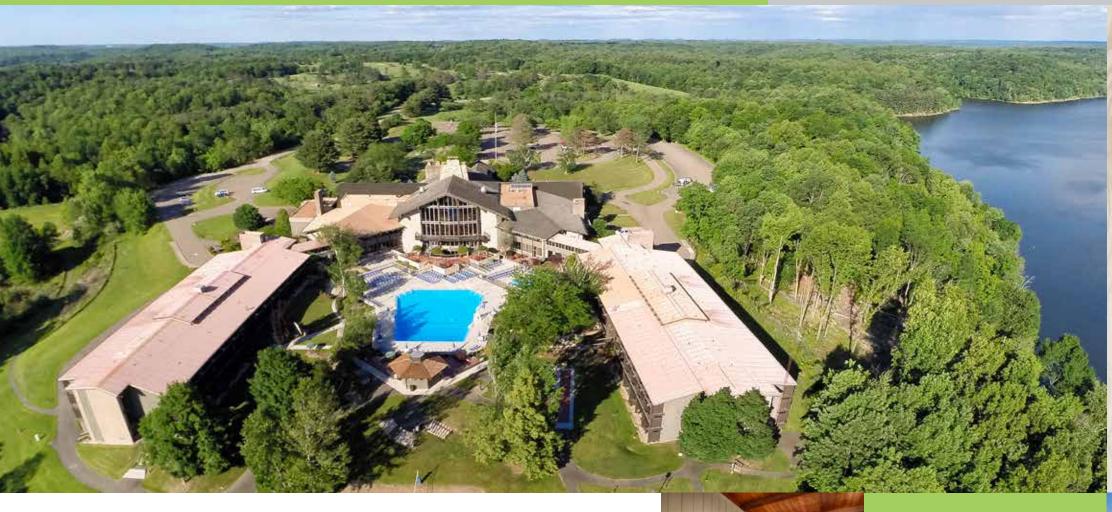

1098 Ashland County Road #3006 Perrysville, OH 44864 419-938-5411 Mohicanl odge.com

741-acre Punderson State Park with its 150-acre natural lake, resort manor house, family cabins, golf course and

scenic campground, provides many recreational opportunities for visitors. Punderson is also Ohio's premier winter sports park. Sledding, snowmobiling and cross-country skiing are all at their best.

#### LODGE & PARK ACTIVITIES:

- » 18-Hole championship golf course
- » World class 27-hole disc golf course
- » 14 miles of hiking, walking, and running trails
- » Outdoor children's playground
- » Bird watching
- » Fishing
- » Archery range
- » Outdoor bonfire pits
- » Cross-country skiing
- » Snowshoeing
- » Sledding hill
- » Snowmobiling
- " Doal Terric
- » Sandy beach
- » Tenn
- » Basketball
- » Volleyball
- » Shuffleboard
- » Indoor/Outdoor pool
- » Family and children's programs
- » Movie rentals
- » Complimentary board games