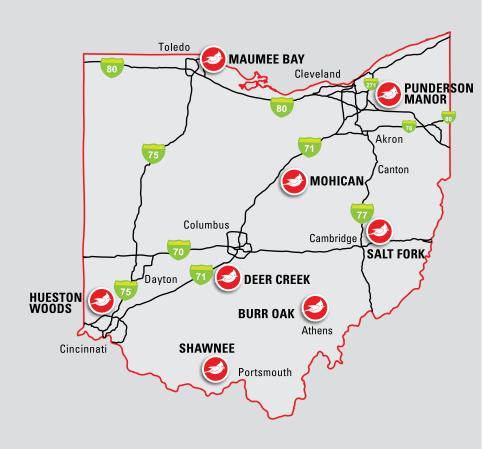

#### REPRESENTING:

Burr Oak • Deer Creek • Hueston Woods • Maumee Bay Mohican • Punderson Manor • Salt Fork • Shawnee LODGES & CONFERENCE CENTERS

www.GreatOhioLodges.com

Enjoy the spectacular natural beauty and history that each of these parks provide. Each park offers year-round recreational activities, a variety of renovated lodging choices, and full-service restaurants and bars; they provide the perfect getaway. Each location is also ideal for meetings, weddings, reunions, and weekend retreats.

Get to know your Great Ohio Lodges at:

www.GreatOhioLodges.com

- » Deer Creek Lodge & Conference Center
- » Hueston Woods Lodge & Conference Center
- » Maumee Bay Lodge & Conference Center
- » Mohican Lodge & Conference Center
- » Punderson Manor Lodge & Conference Center
- » Salt Fork Lodge & Conference Center
- » Shawnee Lodge & Conference Center