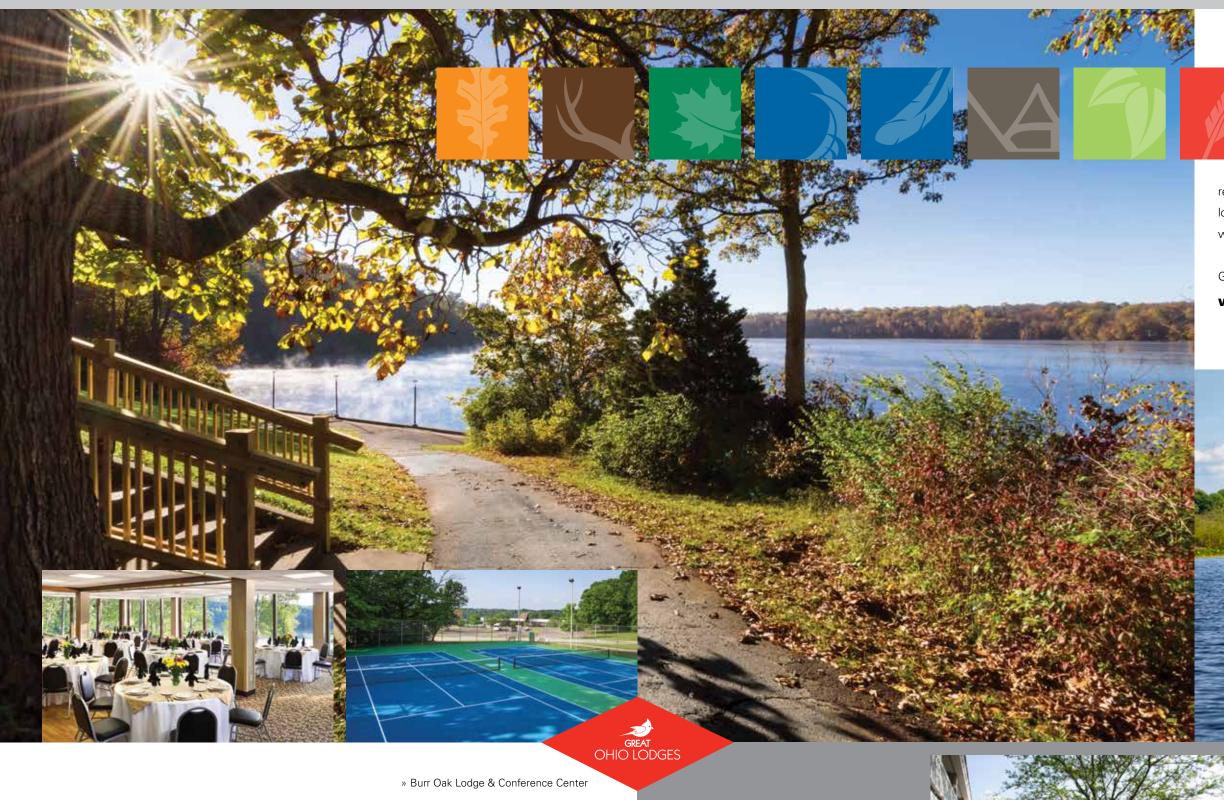

Located in southeast Ohio, quiet and secluded Burr Oak State Park is 2,593-acres with inspirational views of wooded hills and valley farms. Burr Oak blends modern conveniences with the wilderness spirit of Ohio and is open year-round.

#### ACCOMMODATIONS:

- » 38 lodge guestrooms with a combination of lakeview luxury suites, lakeview family suites, suites and kings (several suites feature 2 full bathrooms)
- 30 fully furnished cabins; some sleeping up to eight guests
- » Each cabin has a bath with a shower, living room, complete kitchen, dining area and screened porch. Linens, towels, cooking and eating utensils are furnished.
- » All amenities at the lodge are available to cabin guests

#### AMENITIES:

- » Full service dining room serving breakfast, lunch and dinner
- » Full service bar
- » Gift shop
- » Free WiFi in lodge public areas and rooms

### COMPLETE CONFERENCE CENTER FACILITIES:

- 4 meeting and conference rooms accommodating up to 250
- » Professional sales and catering staff
- » Audio-visual equipment