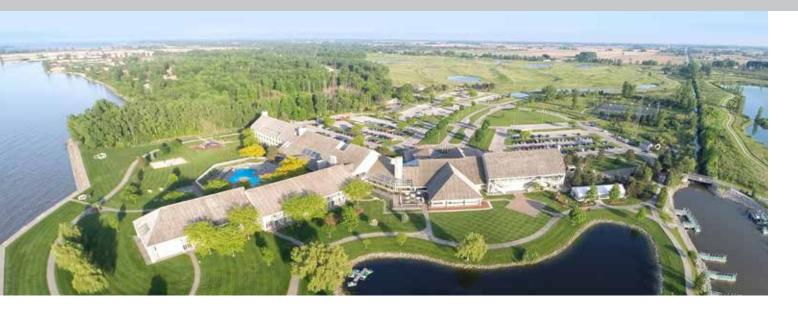

## NATURAL BEAUTY

Located just five miles from Miami University, 40 miles from Cincinnati and Dayton, and 100 miles

from Columbus, Hueston Woods is situated in 3,600 acres of natural beauty, the perfect location for your next meeting or event.

#### ACCOMMODATIONS:

- » 92 lodge guestrooms with a combination of lakeview luxury suites, kings and double queen rooms
- » 37 fully furnished cabins in various configurations (linens, towels, cooking and eating utensils are furnished)
- » All amenities at the lodge are available to cabin guests