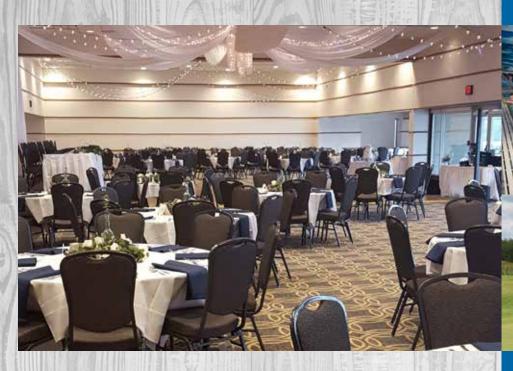

#### COMPLETE CONFERENCE CENTER FACILITIES:

- » 12,000 square feet of flexible meeting and banquet space,accommodating up to 450 people
- » Audio-visual equipment
- » Team building and group activities

#### COMPLETE CONFERENCE CENTER FACILITIES:

- 7,500 square feet of flexible meeting and event space, accommodating up to 640 people
- All meeting rooms have windows
- Professional sales and catering staff
- Audio-visual equipment
- Team building and group activities
- Group bonfires

#### COMPLETE CONFERENCE CENTER FACILITIES:

- » 5,000 square feet of flexible meeting and banquet space, accommodating up to 470 people
- » Audio-visual equipment
- » Team building and group activities