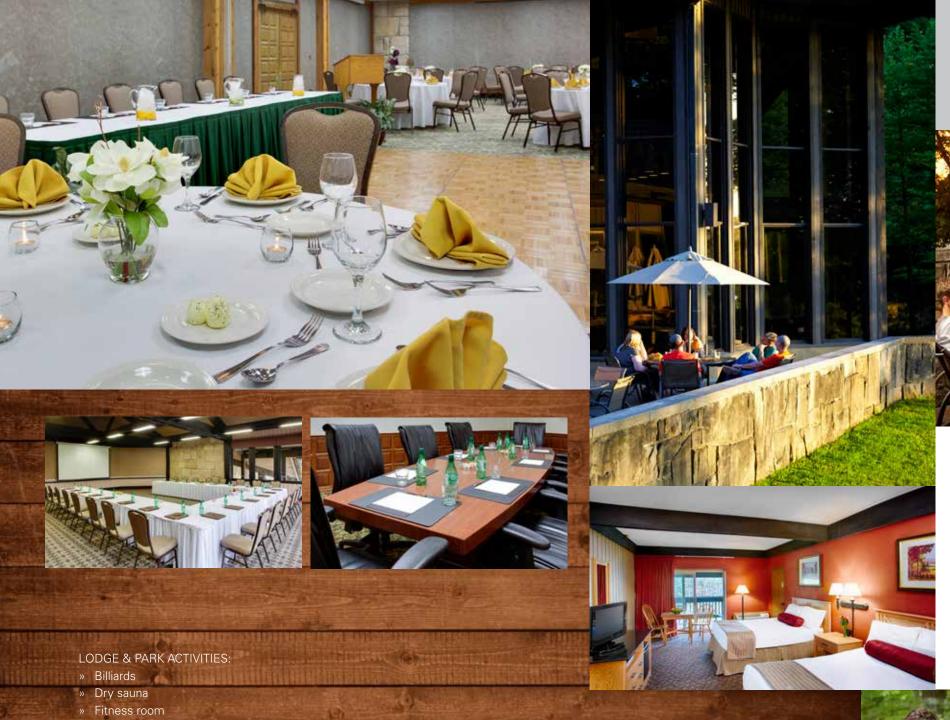

### COMPLETE CONFERENCE CENTER FACILITIES:

- 4 meeting and conference rooms accommodating up to 250
- » Professional sales and catering staff
- » Audio-visual equipment

#### LODGE & PARK ACTIVITIES

- » Indoor pool
- lennis courts
- Miles of hiking trails
- Naturalist program
- » Outdoor basketball court
- Pontoon and fishing boat rentals
- Mini golf
- » Geocaching
- ... Disc solf

#### COMPLETE CONFERENCE CENTER FACILITIES:

- » 12,000 square feet of flexible meeting and banquet space,accommodating up to 450 people
- » Audio-visual equipment
- » Team building and group activities

### COMPLETE CONFERENCE CENTER FACILITIES:

- » 6,000 square feet of flexible meeting and banquet space,accommodating up to 375 people
- » Professional sales and catering staff
- » Audio-visual equipment
- » Team building and group activities

#### LODGE & PARK ACTIVITIES:

- » 18-Hole championship golf course
- » Indoor/Outdoor pools
- » Fitness room
- » Shuffleboard
- » Badminton
- » Volleyball
- » Outdoor basketball& tennis courts
- » Playground