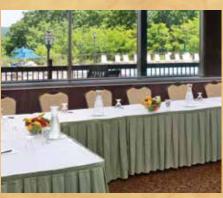

#### COMPLETE CONFERENCE CENTER FACILITIES:

- » 5,000 square feet of flexible meeting and banquet space, accommodating up to 470 people
- » Audio-visual equipment
- » Team building and group activities