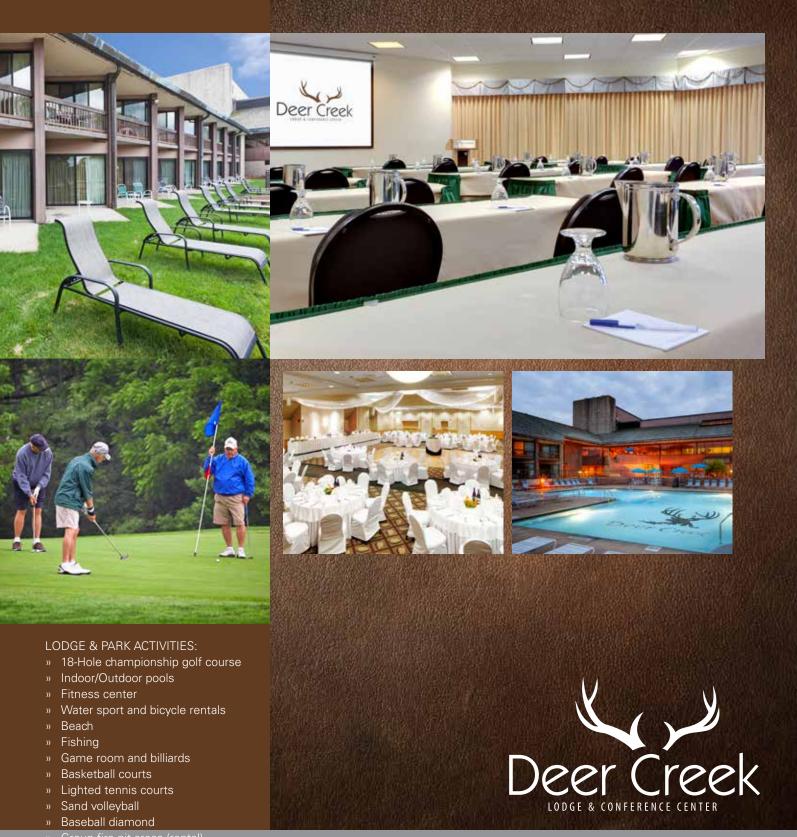

# EXPERIENCE THE CREEK

Located in the heart of Ohio's agricultural country, Deer Creek State Park is a collage of meadows and woodlands surround the scenic reservoir. This 2,337-acre resort

park features a modern lodge, cabins, campground, golf course, swimming beach and boating for outdoor enthusiasts. Also discover the historic Harding Cabin, a retreat-like setting.

#### ACCOMMODATIONS:

- » 110 lodge guestrooms with patio or balcony
- » 26 fully furnished cabins in various configurations (linens, towels, cooking and eating utensils are furnished)
- » All amenities at the lodge are available to cabin guests

#### COMPLETE CONFERENCE CENTER FACILITIES:

- » 12,000 square feet of flexible meeting and banquet space,accommodating up to 450 people
- » Audio-visual equipment
- » Team building and group activities

#### LODGE & PARK ACTIVITIES:

- » 18-Hole championship golf course
- » Indoor/Outdoor pools
- » Fitness room
- » Shuffleboard
- » Badminton
- » Volleyball
- » Outdoor basketball& tennis courts
- » Playground