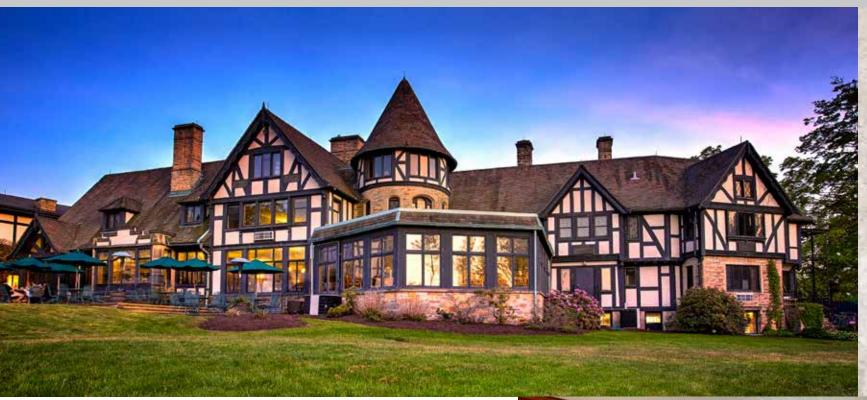

DISCOVER THE MOHICAN

overlooking Pleasant Hill Lake, is the ultimate year-round meeting and event destination. The 1,110-acre Mohican State Park and the adjacent 4,525-

The Mohican Lodge and Conference Center,

acre state forest are outstanding in their beauty and offer limitless opportunities for visitors to explore one of Ohio's most unique natural regions. The striking Clear Fork Gorge, hemlock

forest and scenic Mohican River offer a wilderness experience.