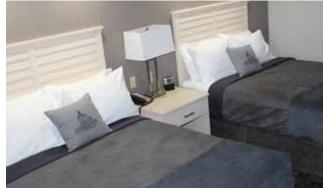

#### ACCOMMODATIONS:

- » 38 lodge guestrooms with a combination of lakeview luxury suites, lakeview family suites, suites and kings (several suites feature 2 full bathrooms)
- 30 fully furnished cabins; some sleeping up to eight guests
- » Each cabin has a bath with a shower, living room, complete kitchen, dining area and screened porch. Linens, towels, cooking and eating utensils are furnished.
- » All amenities at the lodge are available to cabin guests

#### ACCOMMODATIONS:

- » 92 lodge guestrooms with a combination of lakeview luxury suites, kings and double queen rooms
- » 37 fully furnished cabins in various configurations (linens, towels, cooking and eating utensils are furnished)
- » All amenities at the lodge are available to cabin guests