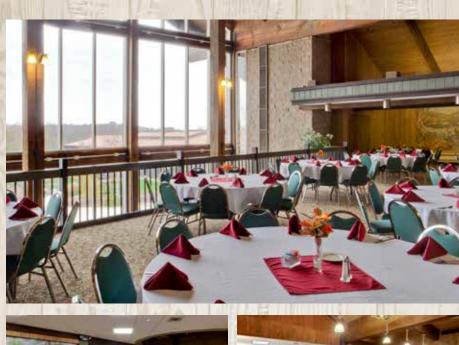

Located in southeast Ohio, quiet and secluded Burr Oak State Park is 2,593-acres with inspirational views of wooded hills and valley farms. Burr Oak blends modern conveniences with the wilderness spirit of Ohio and is open year-round.

### COMPLETE CONFERENCE CENTER FACILITIES:

- 4 meeting and conference rooms accommodating up to 250
- » Professional sales and catering staff
- » Audio-visual equipment