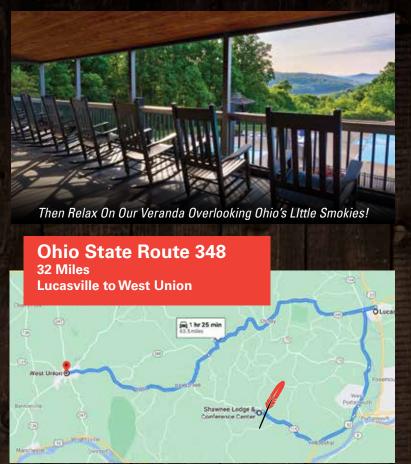

Few things are as exhilarating as exploring the open road. Shawnee Lodge is nestled in Shawnee State Park and within close proximity to Shawnee State Forest, an area also known as "Ohio's Little **Smokies**" that offers brilliant views at every turn. Plan an outing with your car or motorcycle club or explore the nearby routes on a leisurely drive.