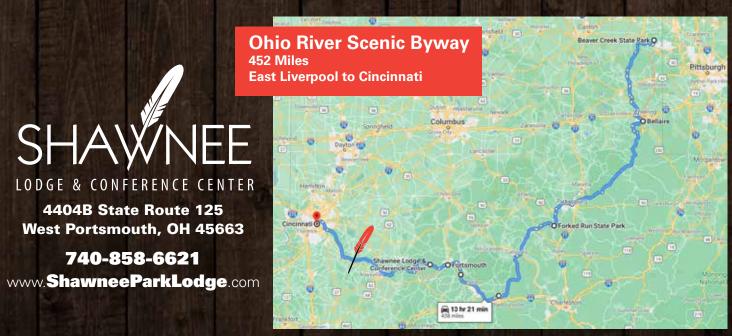

Few things are as exhilarating as exploring the open road. Shawnee Lodge is nestled in Shawnee State Park and within close proximity to Shawnee State Forest, an area also known as "Ohio's Little **Smokies**" that offers brilliant views at every turn. Plan an outing with your car or motorcycle club or explore the nearby routes on a leisurely drive.