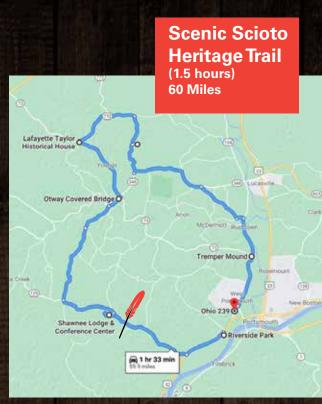

Few things are as exhilarating as exploring the open road. Shawnee Lodge is nestled in Shawnee State Park and within close proximity to Shawnee State Forest, an area also known as "Ohio's Little **Smokies**" that offers brilliant views at every turn. Plan an outing with your car or motorcycle club or explore the nearby routes on a leisurely drive.